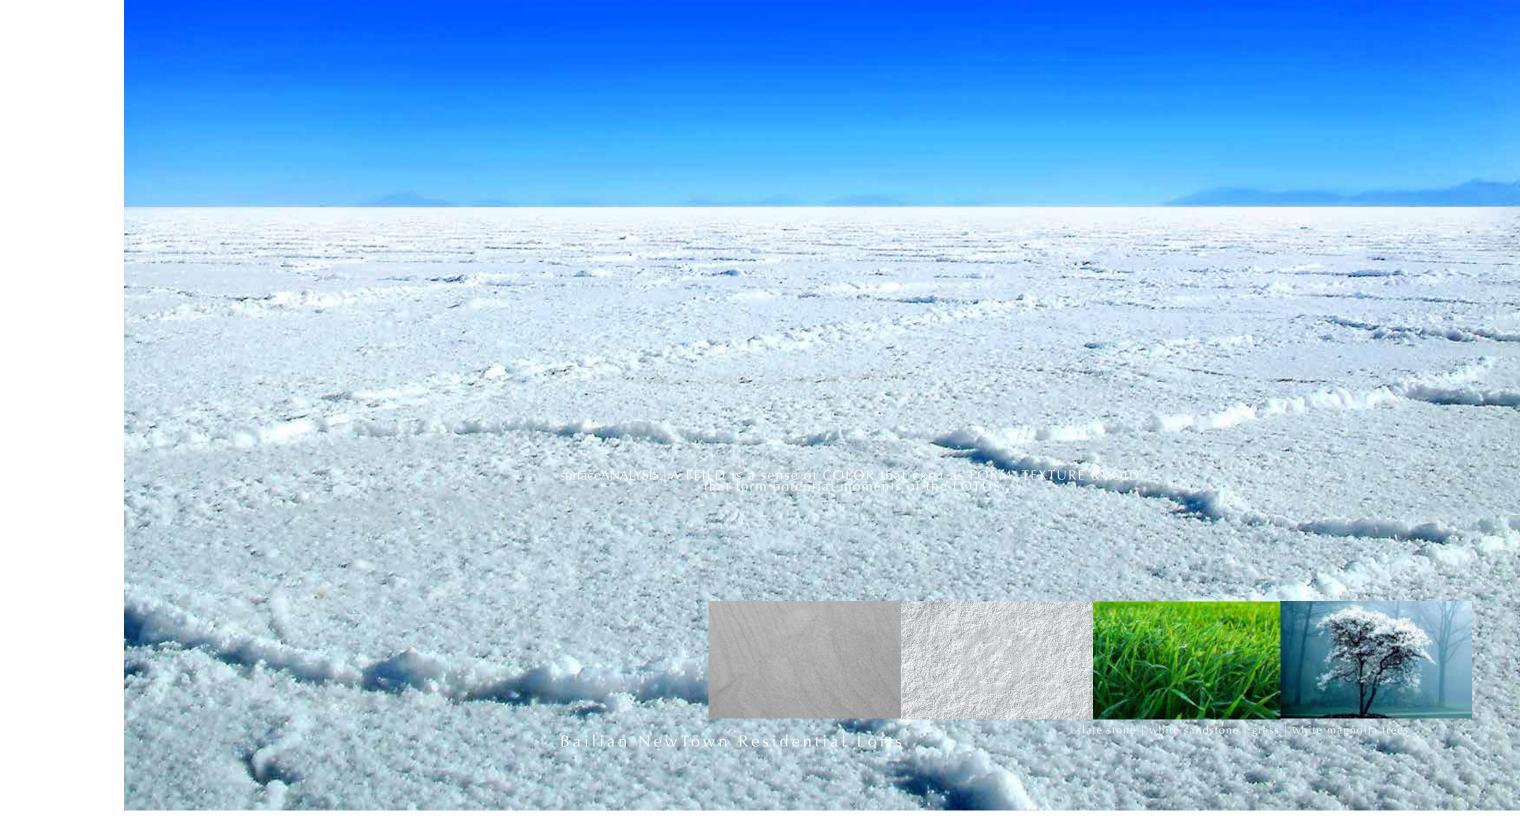

FIELD is a sense of LIGHT that exist as COLOR, LIGHT & EDGES that form potential moments of THE LOTUS...

Bailian NewTown Residential Lofts

The Lotus will mark the beginning of the redevelopment of the Xiangzhou District by becoming of beacon of lightness. The continuum of color beginning with the ground marks the use of white sandstone wall surfaces of the exterior form of the lofts. The soft white stones delicately patterned with a light texture will reflect and well as absorbing the energy of the surrounding environment. The white stones will combine with a natural brown toned wood for interior flooring and all surrounding detailing.