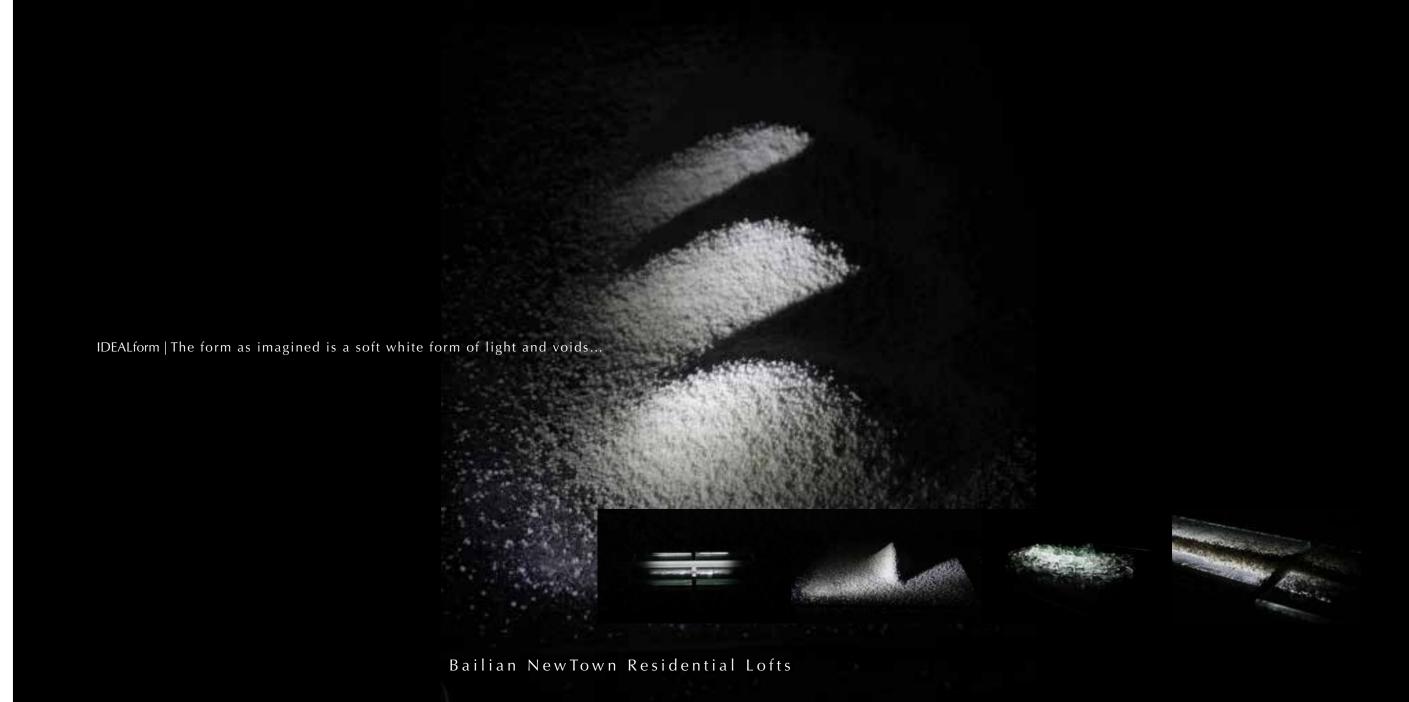

The lotus is a SOFT WHITE FORM OF LIGHT...

Within the residential lofts, the volume is maximized by generating double height environments. The volumes are extended horizontal via a continuous balcony that allows residents to exchange energy. The lotus form becomes more than a collection of isolated dwelling units. The Lotus is a landscape from which architecture expands. The primary experience of the Lotus is the land from that forms the interior and exterior gardens. The interior garden being only three meters in width is conditioned with light reflecting deeply off of vertical surfaces to an undulating path below. The exterior garden to the rear locates a linear form landscaped with lush white magnolia trees in succession upon a plan of crisp green grasses. Residents will flow thru the white trees that reinforce the feeling of calm via paths of textured white and grey paving stones.