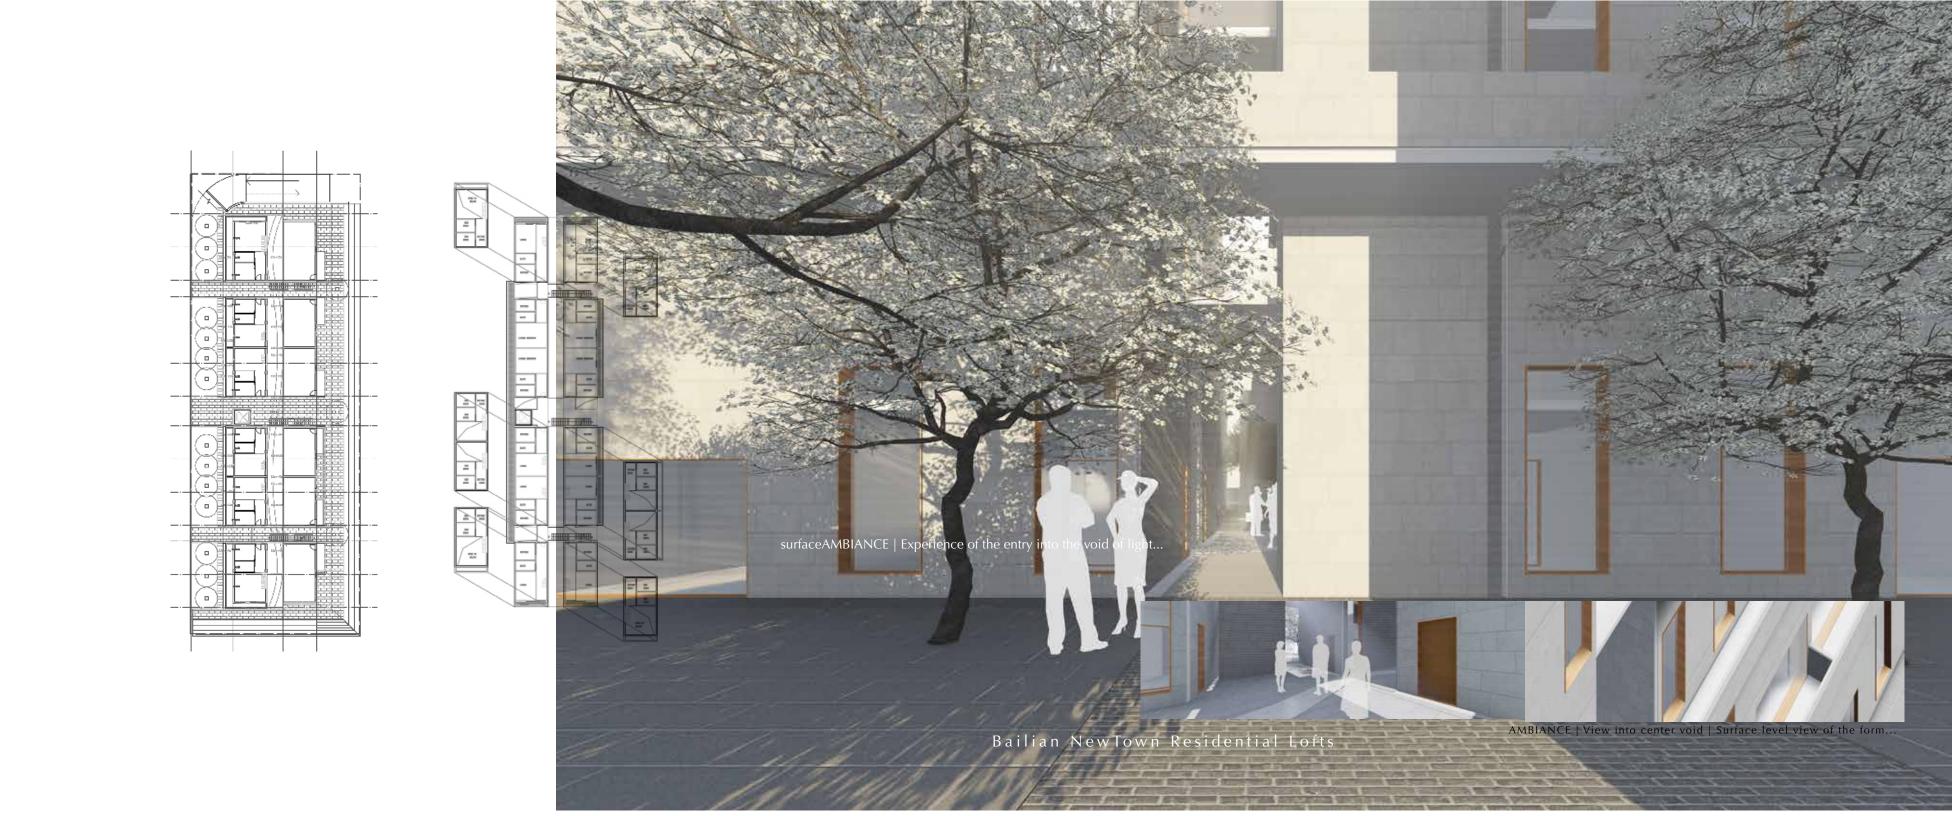

The lotus is a SOFT WHITE FORM OF LIGHT...

Within the residential lofts, the volume is maximized by generating double height environments. The volumes are extended horizontal via a continuous balcony that allows residents to exchange energy. The lotus form becomes more than a collection of isolated dwelling units. The Lotus is a landscape from which architecture expands. The primary experience of the Lotus is the land from that forms the interior and exterior gardens. The interior garden being only three meters in width is conditioned with light reflecting deeply off of vertical surfaces to an undulating path below. The exterior garden to the rear locates a linear form landscaped with lush white magnolia trees in succession upon a plan of crisp green grasses. Residents will flow thru the white trees that reinforce the feeling of calm via paths of textured white and grey paving stones.