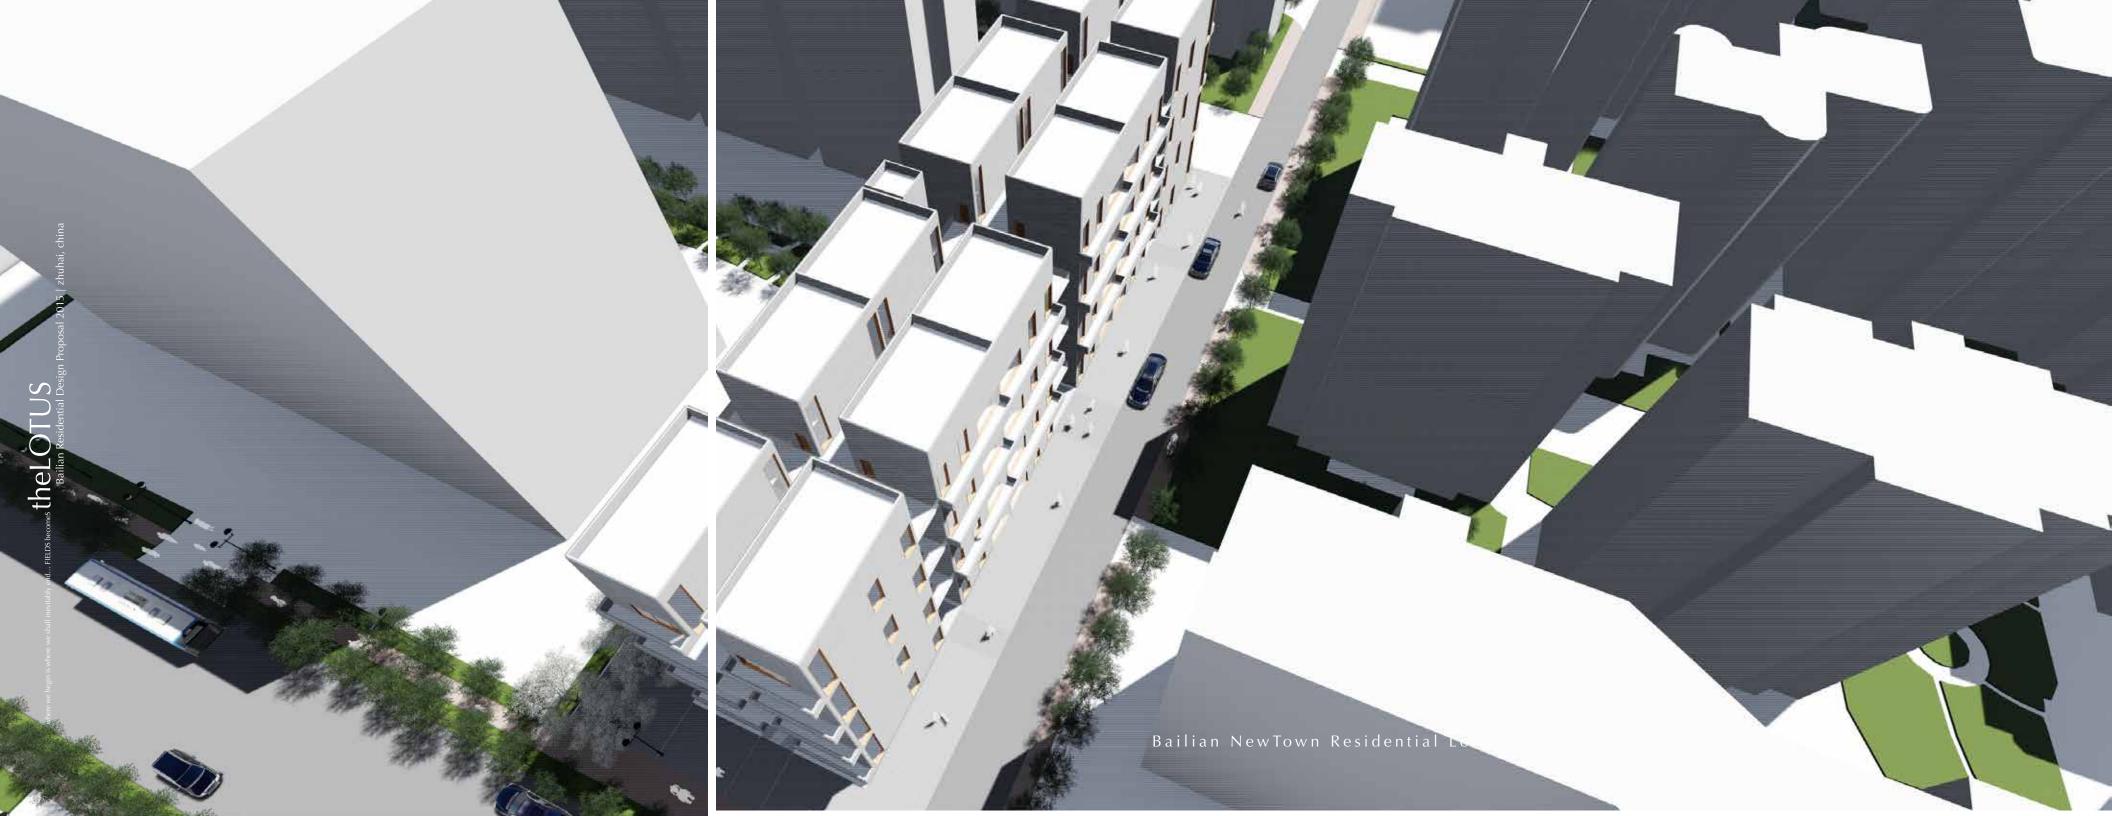

## I HAVE THOUGHTS REGARDING FIELDS

SURFACEstudio... Bailian Residential Lofts Design was a design proposal seeking to introduce a simple elegant form that emerged from the land like a water lily from mud.

The Lotus will mark the beginning of the redevelopment of the Xiangzhou District by becoming of beacon of lightness. The continuum of color beginning with the ground marks the use of white sandstone wall surfaces of the exterior form of the lofts. The soft white stones delicately patterned with a light texture will reflect and well as absorbing the energy of the surrounding environment. The white stones will combine with a natural brown toned wood for interior flooring and all surrounding detailing.