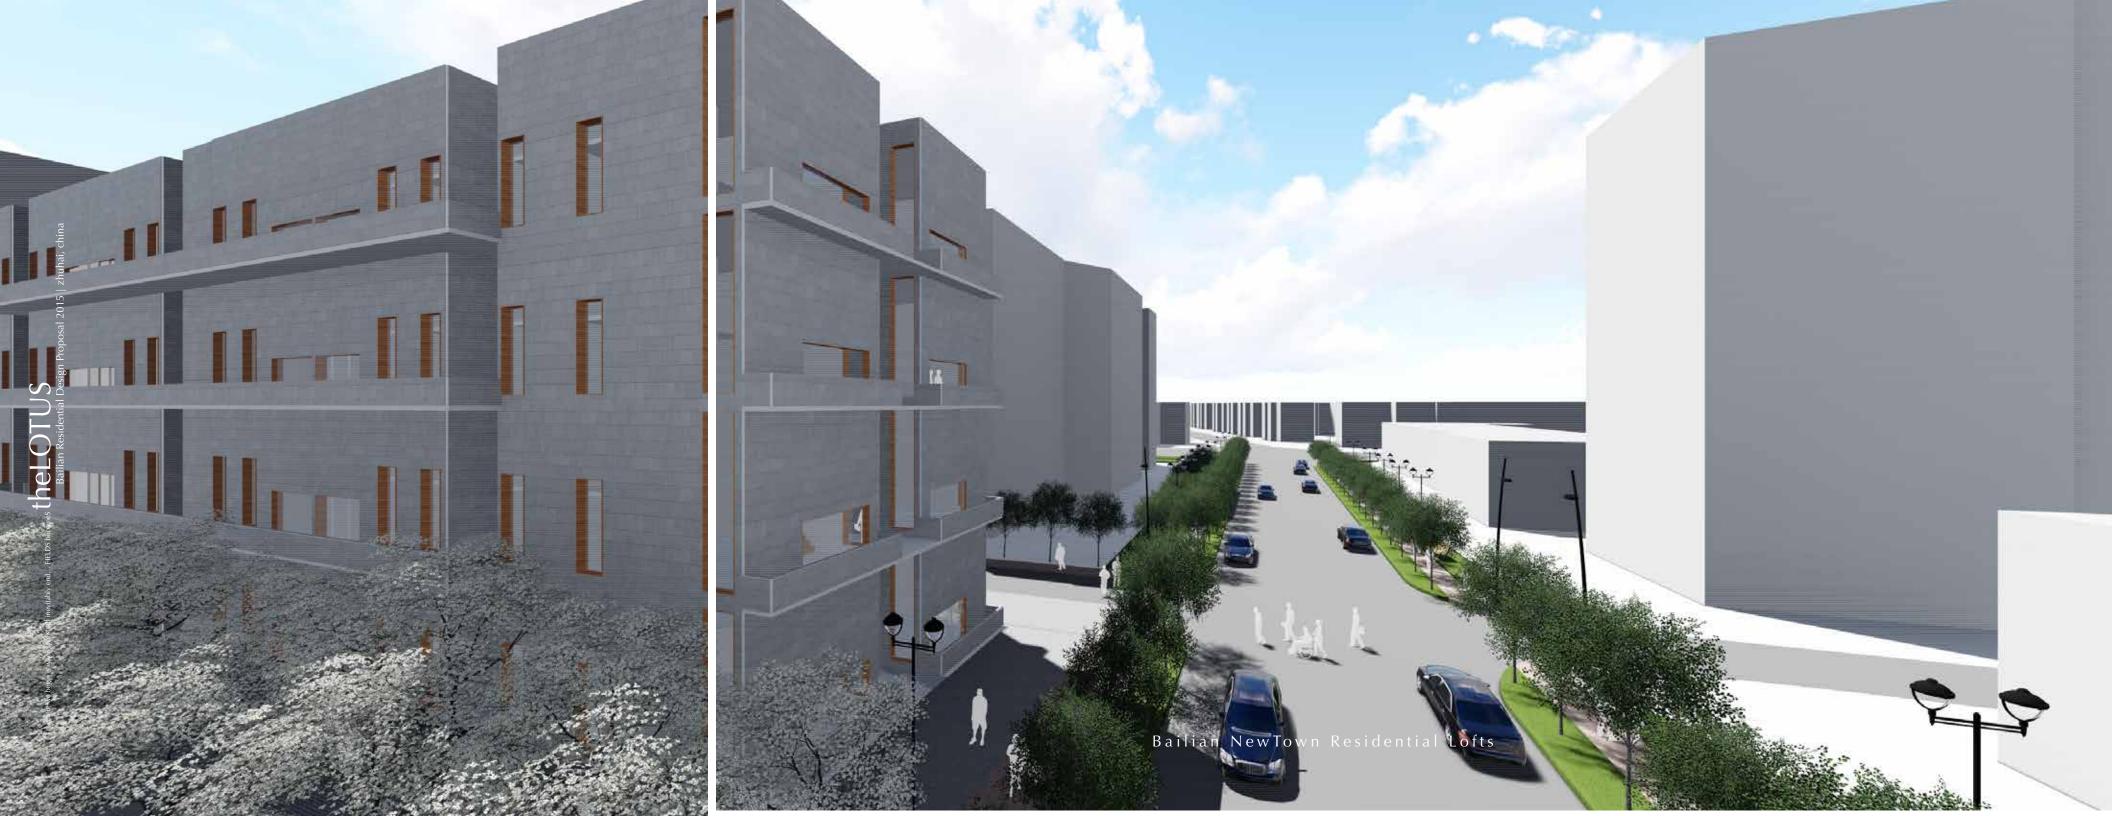

## I HAVE THOUGHTS REGARDING FIELDS

SURFACEstudio... Bailian Residential Lofts Design was a design proposal seeking to introduce a simple elegant form that emerged from the land like a water lily from mud.

The Bailian Residential Lofts would become a LOTUS are a way of thinking (idea) about FIELDS. A LOTUS

is a soft (texture) horizontal plane form which the building form emerges. The singular colored (white) plane becomes a lightly textured linear FORM of the residential lofts. The simple FORM opens allowing the energy of bodies to flow thru the interior garden void. Bodies flow about the openings creating a texture of light. The forms beget volumes (forms) that are softly lit capturing and releasing energy or moments from which memories are formed. The LOTUS is a simple form that becomes, then becomes no more...

The lotus is a SOFT WHITE FORM OF LIGHT...

Within the residential lofts, the volume is maximized by generating double height environments. The volumes are extended horizontal via a continuous balcony that allows residents to exchange energy. The lotus form becomes more than a collection of isolated dwelling units. The Lotus is a landscape from which architecture expands. The primary experience of the Lotus is the land from that forms the interior and exterior gardens. The interior garden being only three meters in width is conditioned with light reflecting deeply off of vertical surfaces to an undulating path below. The exterior garden to the rear locates a linear form landscaped with lush white magnolia trees in succession upon a plan of crisp green grasses. Residents will flow thru the white trees that reinforce the feeling of calm via paths of textured white and grey paving stones.

The Lotus will mark the beginning of the redevelopment of the Xiangzhou District by becoming of beacon of lightness. The continuum of color beginning with the ground marks the use of white sandstone wall surfaces of the exterior form of the lofts. The soft white stones delicately patterned with a light texture will reflect and well as absorbing the energy of the surrounding environment. The white stones will combine with a natural brown toned wood for interior flooring and all surrounding detailing.