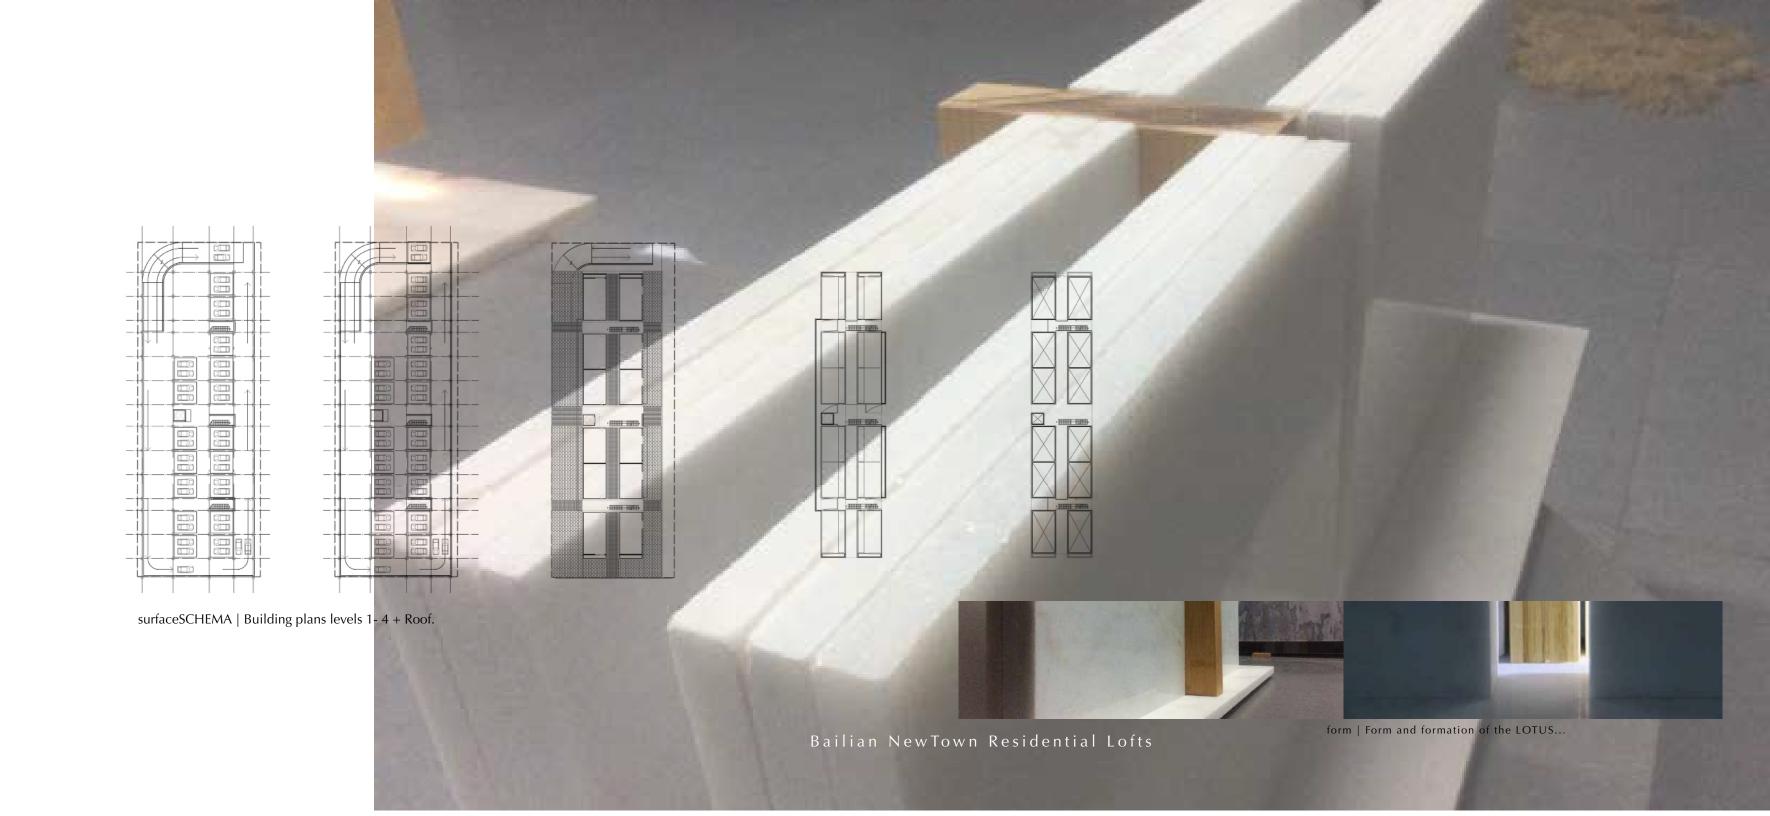

The Bailian Residential Lofts would become a LOTUS are a way of thinking (idea) about FIELDS. A LOTUS

is a soft (texture) horizontal plane form which the building form emerges. The singular colored (white) plane becomes a lightly textured linear FORM of the residential lofts. The simple FORM opens allowing the energy of bodies to flow thru the interior garden void. Bodies flow about the openings creating a texture of light. The forms beget volumes (forms) that are softly lit capturing and releasing energy or moments from which memories are formed. The LOTUS is a simple form that becomes, then becomes no more...

The Lotus will mark the beginning of the redevelopment of the Xiangzhou District by becoming of beacon of lightness. The continuum of color beginning with the ground marks the use of white sandstone wall surfaces of the exterior form of the lofts. The soft white stones delicately patterned with a light texture will reflect and well as absorbing the energy of the surrounding environment. The white stones will combine with a natural brown toned wood for interior flooring and all surrounding detailing.