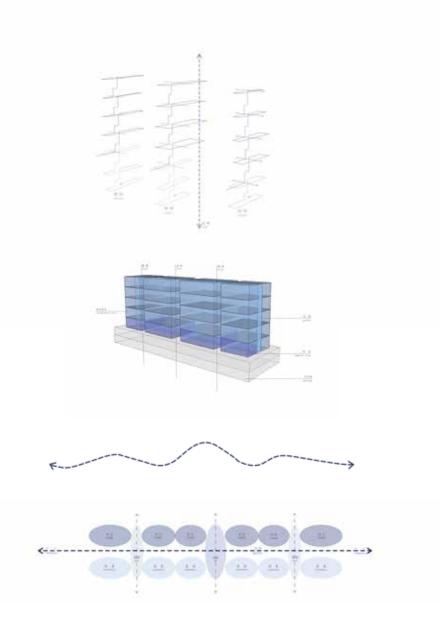

The Bailian Residential Lofts would become a LOTUS are a way of thinking (idea) about FIELDS. A LOTUS

is a soft (texture) horizontal plane form which the building form emerges. The singular colored (white) plane becomes a lightly textured linear FORM of the residential lofts. The simple FORM opens allowing the energy of bodies to flow thru the interior garden void. Bodies flow about the openings creating a texture of light. The forms beget volumes (forms) that are softly lit capturing and releasing energy or moments from which memories are formed. The LOTUS is a simple form that becomes, then becomes no more...

The lotus is a SOFT WHITE FORM OF LIGHT...

Within the residential lofts, the volume is maximized by generating double height environments. The volumes are extended horizontal via a continuous balcony that allows residents to exchange energy. The lotus form becomes more than a collection of isolated dwelling units. The Lotus is a landscape from which architecture expands. The primary experience of the Lotus is the land from that forms the interior and exterior gardens. The interior garden being only three meters in width is conditioned with light reflecting deeply off of vertical surfaces to an undulating path below. The exterior garden to the rear locates a linear form landscaped with lush white magnolia trees in succession upon a plan of crisp green grasses. Residents will flow thru the white trees that reinforce the feeling of calm via paths of textured white and grey paving stones.